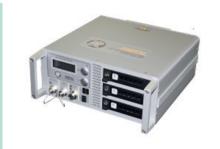

#### **TopoFlight CoreBox**

is our flexible hardware solution for interfacing and controlling your airborne sensors from TopoFlight Navigator FMS software.

CoreBox is a modular 19" rack design that comes in two sizes:

- The 2U version offers all necessary interfaces for controlling your GPS/IMU, airborne camera and LiDAR scanner from an external FMS computer.
- The 4U version features a built-in FMS computer, a built-in battery which can provide backup power to your GPS/IMU, and can even accommodate e.g.a

# **TopoFlight CoreBox 4U – the core for your sensors**

Operator display

Pilot display

NOVATEL, APPLANIX and other GNSS/IMU systems

SOMAG gyro mount

Small and medium format cameras

**RIEGL LiDAR scanners** 

UltraCam cameras

**Riegl Datarecorder**