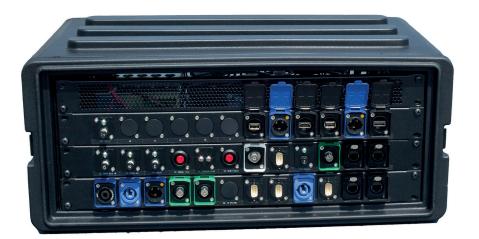

#### **TopoFlight CoreBox**

is our flexible hardware solution for interfacing and controlling your airborne sensors from TopoFlight Navigator FMS software.

CoreBox is a modular 19" rack design that comes in two sizes:

- The 2U version offers all necessary interfaces for controlling your GPS/IMU, airborne camera and LiDAR scanner from an external FMS computer.
- The 4U version features a built-in FMS computer, a built-in battery which can provide backup power to your GPS/IMU, and can even accommodate e.g.a

# **TopoFlight CoreBox 2U – the core for your sensors**

**TopoFlight Navigator** 

Pilot display

NOVATEL, APPLANIX and other GNSS/IMU systems

SOMAG gyro mount

Small and medium format cameras

**RIEGL LiDAR scanners** 

UltraCam cameras

**Riegl Datarecorder** 

Worbstrasse 164 CH-3073 Gümligen Tel. +41 31 950 95 75 www.topoflight.com