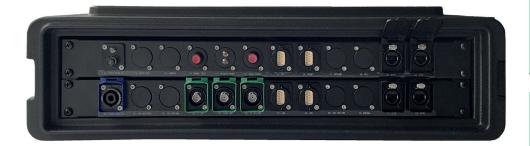

#### **TopoFlight CoreBox**

is our flexible hardware solution for interfacing and controlling your airborne sensors from TopoFlight Navigator FMS software.

CoreBox is a modular 19" rack design that comes in two sizes:

- The 2U version offers all necessary interfaces for controlling your GPS/IMU, airborne camera and LiDAR scanner from an external FMS computer.
- The 4U version features a built-in FMS computer, a built-in battery which can provide backup power to your GPS/IMU, and can even accommodate e.g.a

# **TopoFlight CoreBox 2U – the core for your sensors**

**TopoFlight Navigator** 

Pilot display

NOVATEL, APPLANIX and other GNSS/IMU systems

SOMAG gyro mount

Small and medium format cameras

**RIEGL LiDAR scanners** 

# **TopoFlight CoreBox 4U – the core for your sensors**

Operator display

Pilot display

NOVATEL, APPLANIX and other GNSS/IMU systems

SOMAG gyro mount

Small and medium format cameras

**RIEGL LiDAR scanners** 