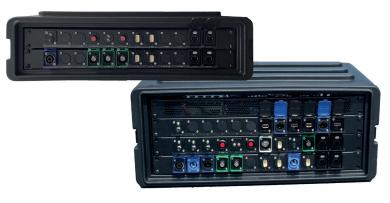

#### **TopoFlight CoreBox**

is our flexible hardware solution for interfacing and controlling your airborne sensors from TopoFlight Navigator FMS software.

CoreBox is a modular 19" rack design that comes in two sizes:

- The 2U version offers all necessary interfaces for controlling your GPS/IMU, airborne camera and LiDAR scanner from an external FMS computer.
- The 4U version features a built-in FMS computer, a built-in battery which can provide backup power to your GPS/IMU, and can even accommodate e.g.a

# **TopoFlight CoreBox 2U – the core for your sensors**

**TopoFlight Navigator** 

Pilot display

NOVATEL, APPLANIX and other GNSS/IMU systems

SOMAG gyro mount

Small and medium format cameras

**RIEGL LiDAR scanners** 

# **TopoFlight CoreBox 4U – the core for your sensors**

Operator display

Pilot display

NOVATEL, APPLANIX and other GNSS/IMU systems

SOMAG gyro mount

Small and medium format cameras

**RIEGL LiDAR scanners** 