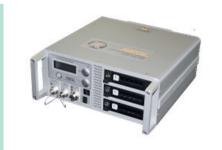

#### **TopoFlight CoreBox**

is our flexible hardware solution for interfacing and controlling your airborne sensors from TopoFlight Navigator FMS software.

CoreBox is a modular 19" rack design that comes in two sizes:

- The 2U version offers all necessary interfaces for controlling your GPS/IMU, airborne camera and LiDAR scanner from an external FMS computer.
- The 4U version features a built-in FMS computer, a built-in battery which can provide backup power to your GPS/IMU, and can even accommodate e.g.a

# **TopoFlight CoreBox 2U – the core for your sensors**

**TopoFlight Navigator** 

Pilot display

NOVATEL, APPLANIX and other GNSS/IMU systems

SOMAG gyro mount

Small and medium format cameras

**RIEGL LiDAR scanners** 