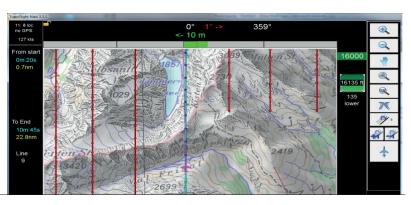

### **TopoFlight Navigator**

is used to navigate the airplane. A predefined flight plan is used as a base for the program. The camera is triggered at the predefined positions. Interfaces to cameras can be delivered.