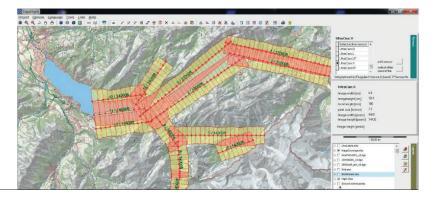

### **TopoFlight Mission Planner**

is a 3D flight planning software which allows the fast and interactive design of flight plans. The inclusion of digital elevation models leads to the best and most accurate results and minimizes the amount of images and thereby the costs of any flight mission.