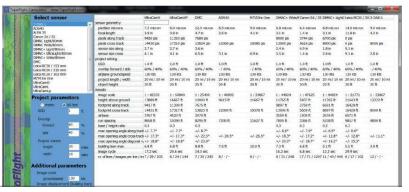

### **TopoFlight CamCulator**

is a free tool to efficiently compare different cameras against each other. In today's market, there are many sensors available. Our software shows the characteristics of each sensor for a project with selectable parameters (like project extent and GSD).