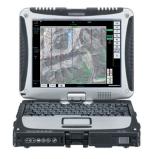

### **TopoFlight Navigator**

is used to navigate the airplane. A predefined flight plan is used as a base for the program. The camera is triggered at the predefined positions. Interfaces to cameras can be delivered.

# **TopoFlight CoreBox 2U – the core for your sensors**

**TopoFlight Navigator** 

Pilot display

NOVATEL, APPLANIX and other GNSS/IMU systems

SOMAG gyro mount

Small and medium format cameras

**RIEGL LiDAR scanners** 

# **TopoFlight CoreBox 4U – the core for your sensors**

Operator display

Pilot display

NOVATEL, APPLANIX and other GNSS/IMU systems

SOMAG gyro mount

Small and medium format cameras

**RIEGL LiDAR scanners** 