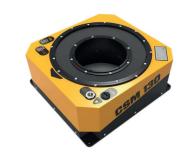

# **TopoFlight CoreBox 2U – the core for your sensors**

**TopoFlight Navigator** 

Pilot display

NOVATEL, APPLANIX and other GNSS/IMU systems

SOMAG gyro mount

Small and medium format cameras

**RIEGL LiDAR scanners** 

# **TopoFlight CoreBox 4U – the core for your sensors**

Operator display

Pilot display

NOVATEL, APPLANIX and other GNSS/IMU systems

SOMAG gyro mount

Small and medium format cameras

**RIEGL LiDAR scanners** 