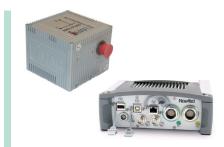

#### **TopoFlight CoreBox**

is our flexible hardware solution for interfacing and controlling your airborne sensors from TopoFlight Navigator FMS software.

CoreBox is a modular 19" rack design that comes in two sizes:

- The 2U version offers all necessary interfaces for controlling your GPS/IMU, airborne camera and LiDAR scanner from an external FMS computer.
- The 4U version features a built-in FMS computer, a built-in battery which can provide backup power to your GPS/IMU, and can even accommodate e.g.a