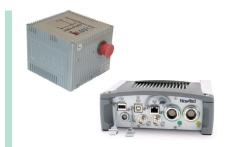

#### **TopoFlight CoreBox**

is our flexible hardware solution for interfacing and controlling your airborne sensors from TopoFlight Navigator FMS software.

CoreBox is a modular 19" rack design that comes in two sizes:

- The 2U version offers all necessary interfaces for controlling your GPS/IMU, airborne camera and LiDAR scanner from an external FMS computer.
- The 4U version features a built-in FMS computer, a built-in battery which can provide backup power to your GPS/IMU, and can even accommodate e.g.a